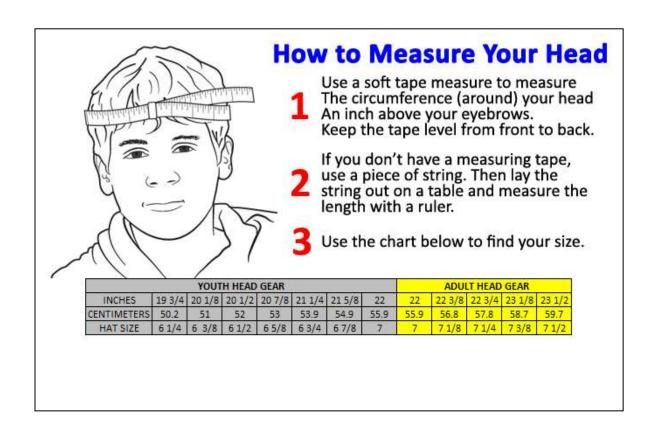

# BASEBALL T-SHIRT ORDER FORM

| PLEASE COMPLETE AND RETURN WITH YOUR REGISTRATION.              |  |  |  |
|-----------------------------------------------------------------|--|--|--|
| PLAYER'S NAME:                                                  |  |  |  |
| T SHIRT SIZE: CIRCLE ONE OF THE SIZES BELOW                     |  |  |  |
| YOUTH SMALL                                                     |  |  |  |
| YOUTH MEDIUM                                                    |  |  |  |
| YOUTH LARGE                                                     |  |  |  |
| ADULT MEDIUM                                                    |  |  |  |
| ADULT LARGE                                                     |  |  |  |
| ADULT X-LARGE                                                   |  |  |  |
| ADULT XX-LARGE                                                  |  |  |  |
|                                                                 |  |  |  |
| HELMET ORDER FORM:                                              |  |  |  |
| CIRCUMFERENCE OF ATHLETES HEAD:(Please refer to attached sheet) |  |  |  |